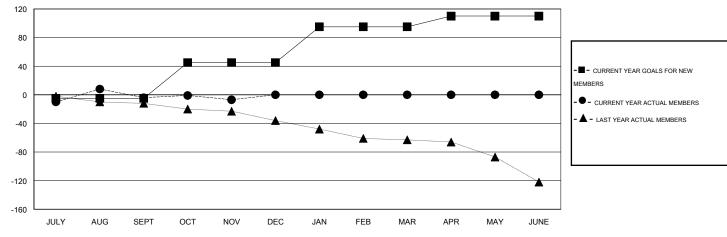

## LOCATION CALIFORNIA

GMT CA 1

|               |                  | Clubs             |                  |                  | Members               |                    |                                     |                    |                  |
|---------------|------------------|-------------------|------------------|------------------|-----------------------|--------------------|-------------------------------------|--------------------|------------------|
|               | RESUI            | LTS FOR 2014-2015 | i                |                  | RESULTS FOR 2014-2015 |                    |                                     |                    |                  |
| QUARTER       | NEW CLUB<br>GOAL | NEW CLUBS         | DROPPED<br>CLUBS | NET<br>GAIN/LOSS | QUARTER               | NEW MEMBER<br>GOAL | CHARTER AND<br>NEW MEMBERS<br>ADDED | DROPPED<br>MEMBERS | NET<br>GAIN/LOSS |
| JULY/AUG/SEPT | 0                | 0                 | 0                | 0                | JULY/AUG/SEPT         | -5                 | 45                                  | 49                 | -4               |
| OCT/NOV/DEC   | 1                | 0                 | 0                | 0                | OCT/NOV/DEC           | 50                 | 14                                  | 17                 | -3               |
| JAN/FEB/MAR   | 1                | 0                 | 0                | 0                | JAN/FEB/MAR           | 50                 | 0                                   | 0                  | 0                |
| APR/MAY/JUNE  | 1                | 0                 | 0                | 0                | APR/MAY/JUNE          | 15                 | 0                                   | 0                  | 0                |

## GOALS AND ACTUAL MEMBERS CUMULATIVE

| DROPPED CLUBS: 0  DROPPED MEMBERS |    | 20 CLUBS OF 43 ADDED 1 OR MORE<br>NEW MEMBERS | GENDER DISTRIBUTION           MALE         760 (63.70%)           FEMALE         433 (36.30%) |     |
|-----------------------------------|----|-----------------------------------------------|-----------------------------------------------------------------------------------------------|-----|
| DECEASED                          | 6  | CLICK HERE FOR HEALTH                         |                                                                                               | 221 |
| CLUB CANCELLED                    | 0  | ASSESSMENT DATA                               | FAMILY UNIT MEMBERS                                                                           |     |
| OTHER                             | 60 |                                               | HEAD OF HOUSEHOLD                                                                             | 107 |
| TOTAL                             | 66 |                                               | NON-HEAD OF HOUSEHOLD                                                                         | 114 |