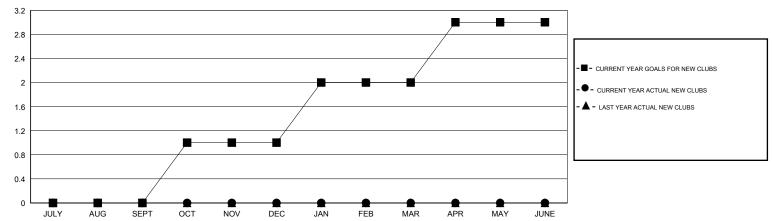

## LOCATION CALIFORNIA

GMT CA 1

|               |                  | Clubs             |                  |                  | Members               |                    |                                     |                    |                  |
|---------------|------------------|-------------------|------------------|------------------|-----------------------|--------------------|-------------------------------------|--------------------|------------------|
|               | RESUI            | LTS FOR 2014-2015 | i                |                  | RESULTS FOR 2014-2015 |                    |                                     |                    |                  |
| QUARTER       | NEW CLUB<br>GOAL | NEW CLUBS         | DROPPED<br>CLUBS | NET<br>GAIN/LOSS | QUARTER               | NEW MEMBER<br>GOAL | CHARTER AND<br>NEW MEMBERS<br>ADDED | DROPPED<br>MEMBERS | NET<br>GAIN/LOSS |
| JULY/AUG/SEPT | 0                | 0                 | 0                | 0                | JULY/AUG/SEPT         | -5                 | 45                                  | 49                 | -4               |
| OCT/NOV/DEC   | 1                | 0                 | 0                | 0                | OCT/NOV/DEC           | 50                 | 14                                  | 17                 | -3               |
| JAN/FEB/MAR   | 1                | 0                 | 0                | 0                | JAN/FEB/MAR           | 50                 | 0                                   | 0                  | 0                |
| APR/MAY/JUNE  | 1                | 0                 | 0                | 0                | APR/MAY/JUNE          | 15                 | 0                                   | 0                  | 0                |

## GOALS AND ACTUAL NEW CLUBS CUMULATIVE